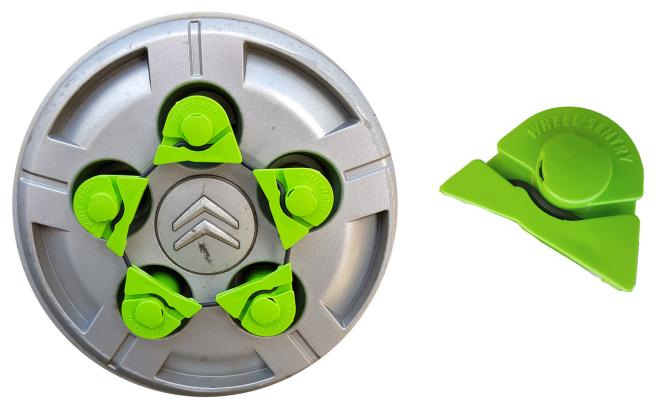

## WHEELSENTRY

The only 5 stud wheel nut indicator and retainer in the world!

The Double Pointer indicator is an innovation in wheel safety, combining **indicating** and **retaining** in one. Filling the gap in the market for a 5 stud solution, you can rest assured that the Double Pointer will maximise fleet **safety**.

## **FEATURES**

- Easy for drivers to check
- Avoids incorrect positioning methods
- Indicates looseness and retains wheel nuts in place simultaneously
- No tools required for fitting, easy to remove
- Ideal for 5 stud wheel nut configurations
- Viton band links the pointers together to allow a small amount of loosening and safe torque adjustment, which retains nuts in place