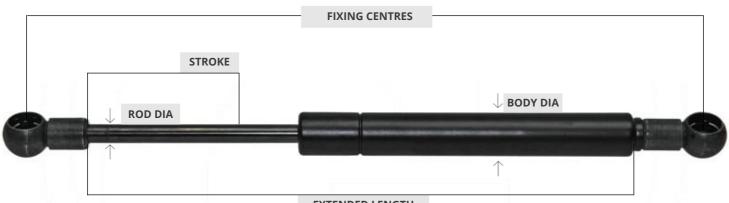

#### **ADDRESS**

| MEASUREMENTS & REQUIREMENTS |                  |                |                        |                         |               |                      |                     |                      |
|-----------------------------|------------------|----------------|------------------------|-------------------------|---------------|----------------------|---------------------|----------------------|
| Rod Dia<br>(mm)             | Tube Dia<br>(mm) | Stroke<br>(mm) | Fixing Centres<br>(mm) | Extended<br>Length (mm) | Force<br>(mm) | Valve Re-<br>quired? | Stainless<br>Steel? | Quantity<br>Required |
|                             |                  |                |                        |                         |               |                      |                     |                      |

**EXTENDED LENGTH** 