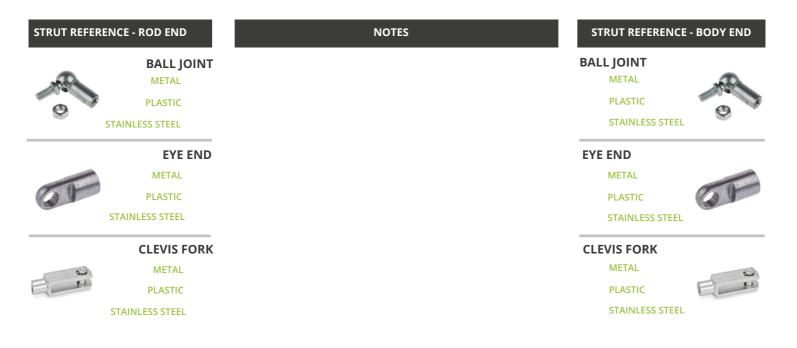

#### **ADDRESS**

| MEASUREMENTS & REQUIREMENTS |                  |                |                        |                         |               |                      |                     |                      |
|-----------------------------|------------------|----------------|------------------------|-------------------------|---------------|----------------------|---------------------|----------------------|
| Rod Dia<br>(mm)             | Tube Dia<br>(mm) | Stroke<br>(mm) | Fixing Centres<br>(mm) | Extended<br>Length (mm) | Force<br>(mm) | Valve Re-<br>quired? | Stainless<br>Steel? | Quantity<br>Required |
|                             |                  |                |                        |                         |               |                      |                     |                      |